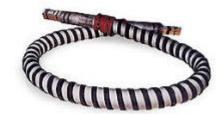

## **Water Cooled Cables Accessories Anti-Chafing Gear**

Watteredge anti-chafing gear is specifically designed to prolong the life of water cooled EAF cables.

#### Double groove bumpers

Double groove bumpers are a standard feature of every Watteredge electric arc furnace (EAF) water cooled cable, provided the customer specification requires different abrasion protection or does not require abrasion protection.

Bumpers are made from tough abrasion resistant rubber for longer life and are spaced evenly on twelve inches for maximum flexibility and longer wear.

- Bonded spiral wrap
- Self-spacing loose rings

Alternate types of anti-chafing gear can also be furnished, such as continuous sleeve, spiral wrap, loose rings or a combination of spiral wrap and bumpers.