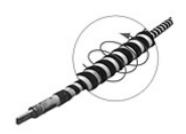

Bumpers are made from tough abrasion resistant rubber for longer life and are spaced evenly on twelve inches for maximum flexibility and longer wear.

- Bonded spiral wrap
- Self-spacing loose rings

Alternate types of anti-chafing gear can also be furnished, such as continuous sleeve, spiral wrap, loose rings or a combination of spiral wrap and bumpers.